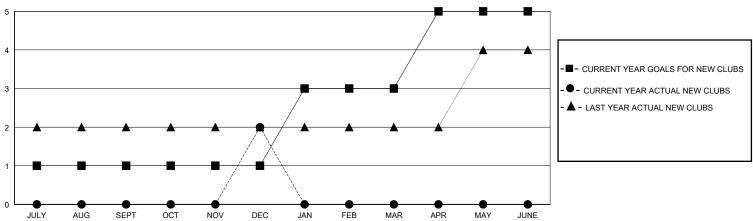

| 2             | JULY/AUG/SEPT         | 20                     | 187                     | 139                                                |  |  |
| OCT/NOV/DEC   | 0             | 2           | 0             | OCT/NOV/DEC           | 30                     | 108                     | 148                                                |  |  |
| JAN/FEB/MAR   | 2             | 0           | 0             | JAN/FEB/MAR           | 50                     | 0                       | 0                                                  |  |  |
| APR/MAY/JUNE  | 2             | 0           | 0             | APR/MAY/JUNE          | 50                     | 0                       | 0                                                  |  |  |

## GOALS AND ACTUAL NEW CLUBS CUMULATIVE



## GOALS AND ACTUAL MEMBERS CUMULATIVE



| DROPPED CLUBS: 2           |     | 53 CLUBS OF 123 ADDED 1 OR MORE | GENDER DISTRIBUTION             |                |       |
|----------------------------|-----|---------------------------------|---------------------------------|----------------|-------|
|                            |     | NEW MEMBERS                     | MALE                            | 1,680 (64.79%) |       |
|                            |     |                                 | FEMALE                          | 910 (35.09%)   |       |
| DROPPED MEMBERS            |     |                                 |                                 |                |       |
| DECEASED                   | 5   | CLICK HERE FOR CUMULATIVE       | TOTAL FAMILY UNIT MEMBERS       |