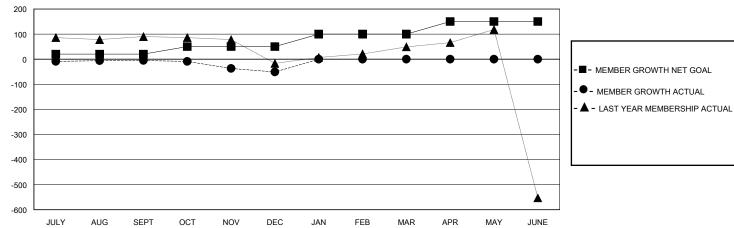

## GOALS AND ACTUAL MEMBERS CUMULATIVE

| DROPPED CLUBS: 2           |     | 53 CLUBS OF 123 ADDED 1 OR MORE | GENDER DISTRIBUTION             |                |       |
|----------------------------|-----|---------------------------------|---------------------------------|----------------|-------|
|                            |     | NEW MEMBERS                     | MALE                            | 1,680 (64.79%) |       |
|                            |     |                                 | FEMALE                          | 910 (35.09%)   |       |
| DROPPED MEMBERS            |     |                                 |                                 |                |       |
| DECEASED                   | 5   | CLICK HERE FOR CUMULATIVE       | TOTAL FAMILY UNIT MEMBERS       |                | 1,392 |
| CLUB CANCELLED 0 OTHER 282 |     | MEMBERSHIP DATA                 | FAMILY MEMBERS PAYING HALF DUES |                |       |
|                            |     |                                 |                                 |                | 868   |
| TOTAL                      | 287 |                                 |                                 |                |       |